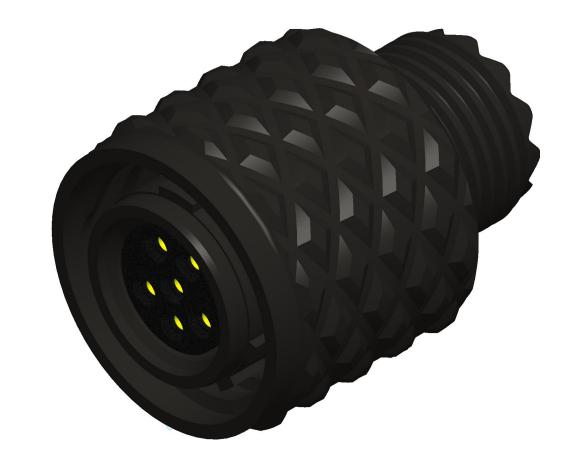

## Insert Arrangement 8-35

(Front face of Pin insert shown)

| No. of Contacts | 6   |
|-----------------|-----|
| Contact Size    | 22D |