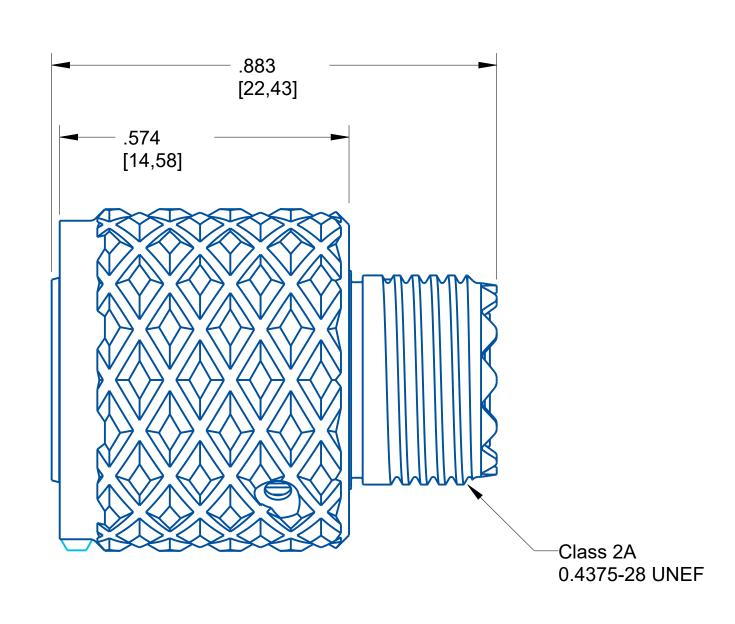

## NOTE:

- -DRAWING NOT TO SCALE
- -DIMENSIONS SUBJECT TO CHANGE
- -DIMENSIONS ARE IN INCHES [MM]

PROPERTY OF AMPHENOL AEROSPACE. ALL RIGHTS RESERVED.

AMPHENOL CORPORATION

40-60 DELAWARE AVENUE SIDNEY, N.Y. 13838

PLUG
Electrical Connector
S506 - Series Five

SIZE CAGE CODE CODED NUMBER REV
C 77820 S506DZ-8-35SN X1

SHEET 2 OF 2

1

3