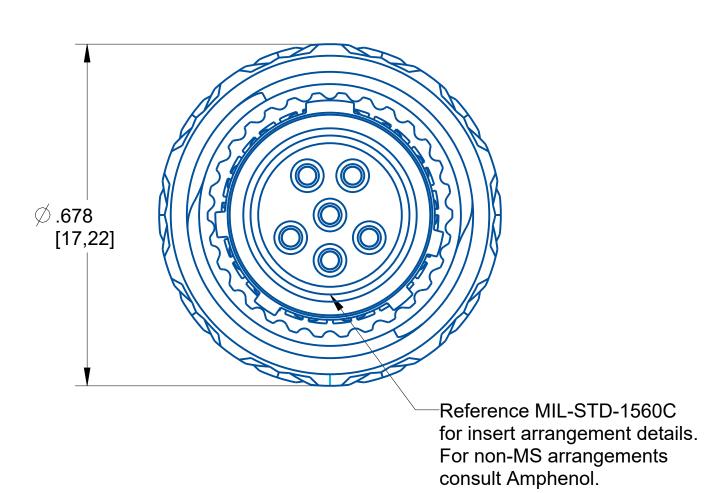

## Insert Arrangement 8-35

(Front face of Pin insert shown)

| No. of Contacts | 6   |
|-----------------|-----|
| Contact Size    | 22D |